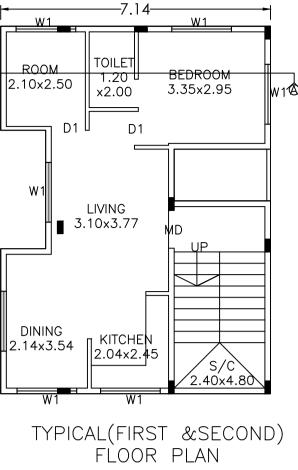

# UnitBUA Table for Block :RESI (BLD)

| FLOOR                        | Name  | UnitBUA Type | UnitBUA Area | Carpet Area | No. of Rooms | No. of Tenement |
|------------------------------|-------|--------------|--------------|-------------|--------------|-----------------|
| GROUND<br>FLOOR PLAN         | GF-01 | FLAT         | 48.78        | 43.91       | 4            | 1               |
| TYPICAL - 1&<br>2 FLOOR PLAN | TYP01 | FLAT         | 48.78        | 43.91       | 4            | 2               |
| Total:                       | -     | -            | 146.35       | 131.72      | 12           | 3               |