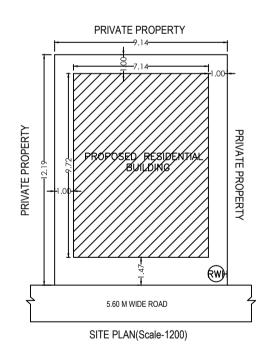

|                                              |                              |                                                                                                                              |     | SCALE : 1:100    |  |
|----------------------------------------------|------------------------------|------------------------------------------------------------------------------------------------------------------------------|-----|------------------|--|
|                                              | COLOF                        | RINDEX                                                                                                                       |     |                  |  |
|                                              | ABUTTIN<br>PROPOS<br>EXISTIN | DUNDARY<br>IG ROAD<br>ED WORK (COVERAGE AREA)<br>G (To be retained)<br>G (To be demolished)                                  |     |                  |  |
| AREA STATEMENT (BBMP)                        |                              | VERSION NO.: 1.0.11<br>VERSION DATE: 01/11/2018                                                                              |     |                  |  |
| PROJECT DETAIL:                              |                              | VERSION DATE: 01/11/2010                                                                                                     |     |                  |  |
| Authority: BBMP                              |                              | Plot Use: Residential                                                                                                        |     |                  |  |
| Inward_No:<br>BBMP/Ad.Com./EST/1537/19-20    |                              | Plot SubUse: Plotted Resi develo                                                                                             | •   |                  |  |
| Application Type: Suvarna Parvar             |                              | Land Use Zone: Residential (Mai                                                                                              | in) |                  |  |
| Proposal Type: Building Permissio            | on                           | Plot/Sub Plot No.: 10A(10)                                                                                                   |     |                  |  |
| Nature of Sanction: New<br>Location: Ring-II |                              | Khata No. (As per Khata Extract): 32<br>Locality / Street of the property: 3 rd CROSS,MARAPPA LAYOUT,<br>BYARASANDRA VILLAGE |     |                  |  |
| Building Line Specified as per Z.R           | R: NA                        | DIAROANDIA MELAOL                                                                                                            |     |                  |  |
| Zone: East                                   |                              |                                                                                                                              |     |                  |  |
| Ward: Ward-058                               |                              |                                                                                                                              |     |                  |  |
| Planning District: 218-C.V. Ramar<br>Nagar   | ו                            |                                                                                                                              |     |                  |  |
| AREA DETAILS:                                |                              |                                                                                                                              | SC  | Q.MT.            |  |
| AREA OF PLOT (Minimum)                       |                              | (A)                                                                                                                          |     | 111.42           |  |
| NET AREA OF PLOT                             |                              | (A-Deductions)                                                                                                               | 1   | 111.42           |  |
| COVERAGE CHECK<br>Permissible Covera         |                              | 0.0/)                                                                                                                        |     | 92.50            |  |
| Proposed Coverag                             | •                            |                                                                                                                              |     | 83.56<br>69.40   |  |
| Achieved Net cove                            | ,                            | ,                                                                                                                            |     | 69.40            |  |
| Balance coverage                             | <b>0</b> (                   | ,                                                                                                                            |     | 14.16            |  |
| FAR CHECK                                    |                              |                                                                                                                              |     |                  |  |
|                                              | as per zoning                | regulation 2015 ( 1.75 )                                                                                                     | 1   | 194.98           |  |
| Additional F.A.R w                           | ithin Ring I and             | II ( for amalgamated plot - )                                                                                                |     | 0.00             |  |
| Allowable TDR Are                            | ,                            |                                                                                                                              |     | 0.00             |  |
| Premium FAR for F                            | · ·                          | act Zone ( - )                                                                                                               |     | 0.00             |  |
| Total Perm. FAR a                            | , ,                          |                                                                                                                              |     | 194.98           |  |
| Residential FAR (9                           | ,                            |                                                                                                                              |     | 186.53           |  |
| Proposed FAR Are                             |                              |                                                                                                                              |     | 194.02           |  |
| Achieved Net FAR                             | , ,                          |                                                                                                                              | 1   | 194.02           |  |
| Balance FAR Area                             | (0.01)                       |                                                                                                                              |     | 0.96             |  |
| BUILT UP AREA CHECK<br>Proposed BuiltUp A    | \rea                         |                                                                                                                              |     | 260.71           |  |
| Achieved BuiltUp A                           |                              |                                                                                                                              |     | 269.71<br>269.71 |  |
| Achieved BuiltOp P                           |                              |                                                                                                                              |     | 203.71           |  |