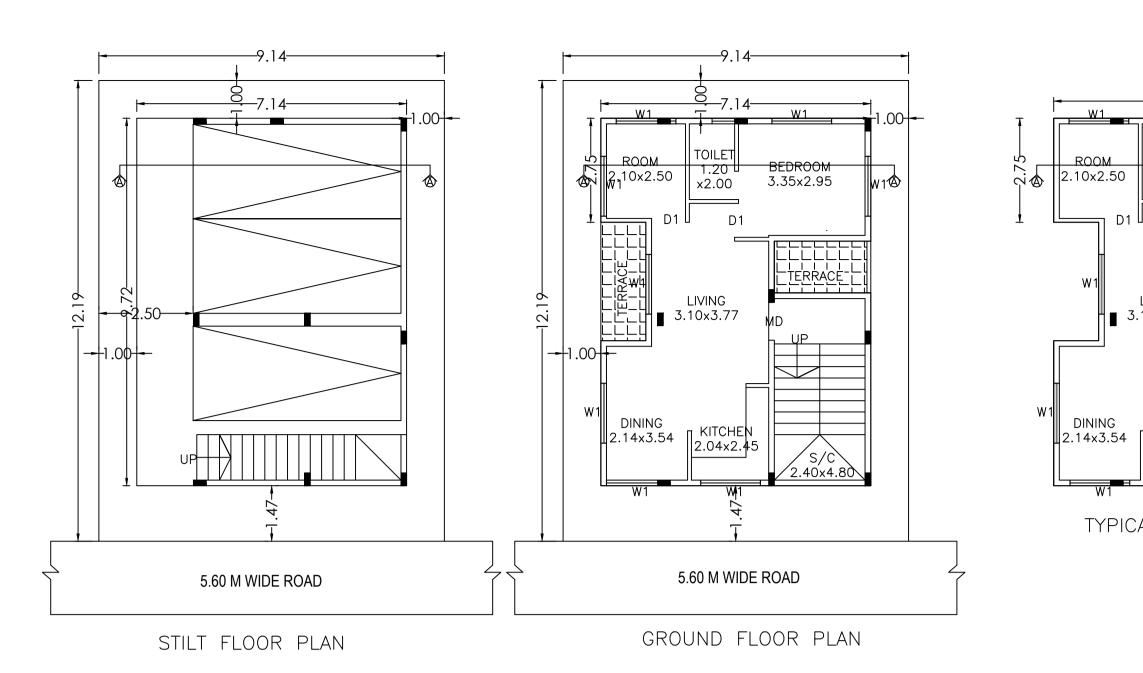

TERRACE FLOOR PLAN

Block :RESI (BLD)

| Floor Name                          | Total Built Up | Deductions (Area in Sq.mt.) |         | Proposed FAR<br>Area (Sq.mt.) | Total FAR Area | Tnmt (No.) |
|-------------------------------------|----------------|-----------------------------|---------|-------------------------------|----------------|------------|
|                                     | Area (Sq.mt.)  | StairCase                   | Parking | Resi.                         | (Sq.mt.)       |            |
| Terrace Floor                       | 13.77          | 13.77                       | 0.00    | 0.00                          | 0.00           | 00         |
| Second Floor                        | 62.18          | 0.00                        | 0.00    | 62.18                         | 62.18          | 01         |
| First Floor                         | 62.18          | 0.00                        | 0.00    | 62.18                         | 62.18          | 01         |
| Ground Floor                        | 62.18          | 0.00                        | 0.00    | 62.18                         | 62.18          | 01         |
| Stilt Floor                         | 69.40          | 0.00                        | 61.91   | 0.00                          | 7.49           | 00         |
| Total:                              | 269.71         | 13.77                       | 61.91   | 186.54                        | 194.03         | 03         |
| Total Number of<br>Same Blocks<br>: | 1              |                             |         |                               |                |            |
| Total:                              | 269.71         | 13.77                       | 61.91   | 186.54                        | 194.03         | 03         |

# UnitBUA Table for Block :RESI (BLD)

| FLOOR                        | Name  | UnitBUA Type | UnitBUA Area | Carpet Area | No. of Rooms | No. of Tenement |
|------------------------------|-------|--------------|--------------|-------------|--------------|-----------------|
| GROUND<br>FLOOR PLAN         | GF-01 | FLAT         | 48.78        | 43.91       | 4            | 1               |
| TYPICAL - 1&<br>2 FLOOR PLAN | TYP01 | FLAT         | 48.78        | 43.91       | 4            | 2               |
| Total:                       | -     | -            | 146.35       | 131.72      | 12           | 3               |