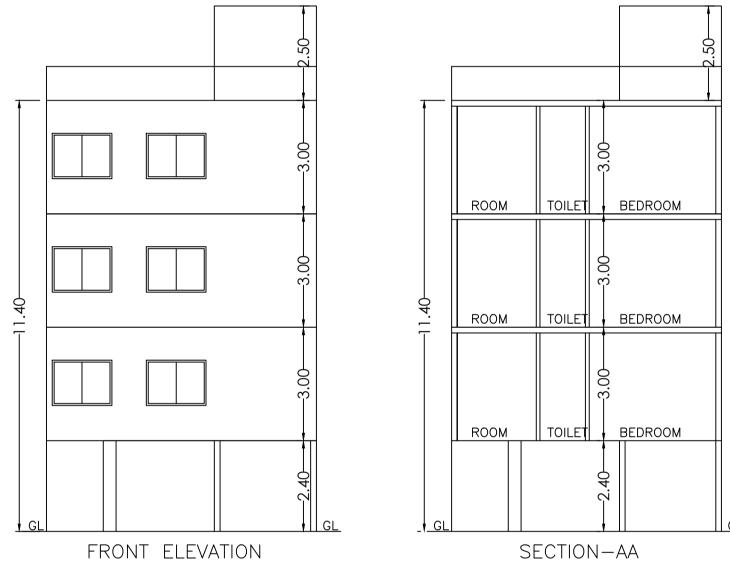

SECTION-AA

Approval Condition :

This Plan Sanction is issued subject to the following conditions

1. Sanction is accorded for the Residential Building at 10A(10), 3 rd CROSS, MARAPPA LAYOUT , BYARASANDRA VILLAGE,, Bangalore.

a).Consist of 1Stilt + 1Ground + 2 only. 2.Sanction is accorded for Residential use only. The use of the building shall not be deviated to any

other use. 3.61.91 area reserved for car parking shall not be converted for any other purpose.